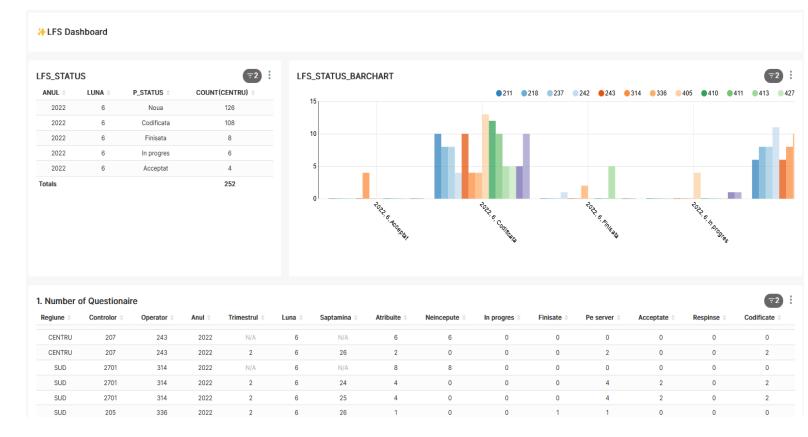

#### **Data Collection**

- Fieldwork monitoring dashboard
- Fieldwork indicators calculation
- Real-time data quality monitoring