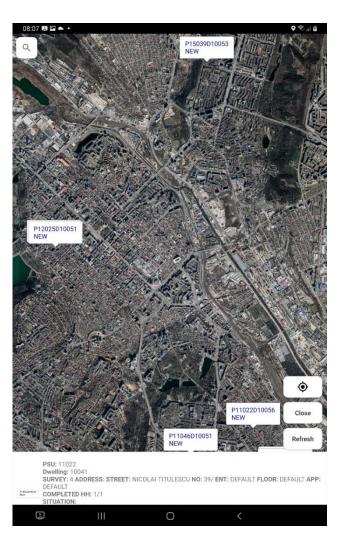

#### **Data Collection**

- Transition to CAPI for household surveys using CSPro
- CAPI (Digital data collection) advantages
  - More question types supported
  - Many devices into one
  - Automatic questionnaire flow
  - Real time consistency checking
  - Real time data synchronization & evaluation
  - Field work monitoring

#### **Data Collection**

- Real time data synchronization
- Data server dashboard