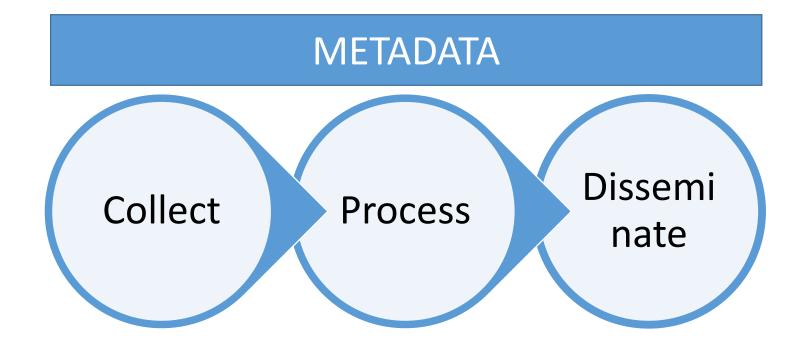

#### **IAIS Modules**

- Metadata
  - Referential
  - Structural
- Collection
  - Data entry builder
  - Fieldwork monitoring dashboard
  - Survey Management system

- Process
  - Centralized data processing system
- Dissemination
  - Statistical database (statbank)

#### Metadata

- Standardized documentation of surveys (statistical programs) using GSBPM and GSIM
- Link

#### Metadata

- Standardized documentation of dataset, indicators, variables, statistical classification, statistical concepts etc.