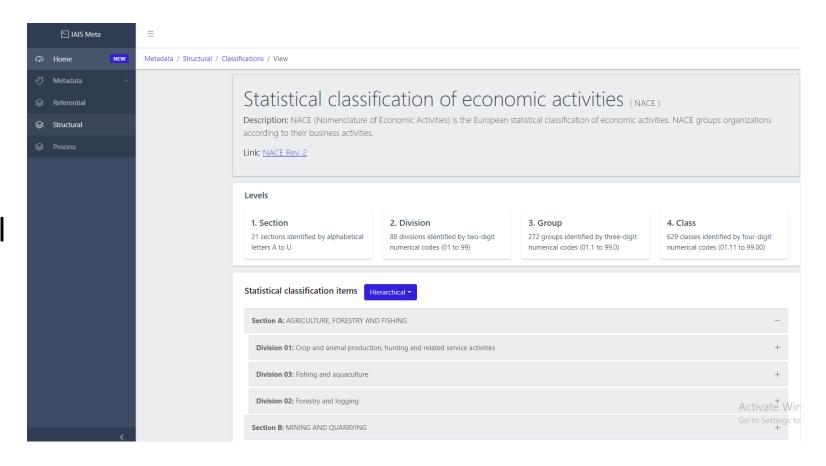

#### Metadata

- Standardized documentation of dataset, indicators, variables, statistical classification, statistical concepts etc.