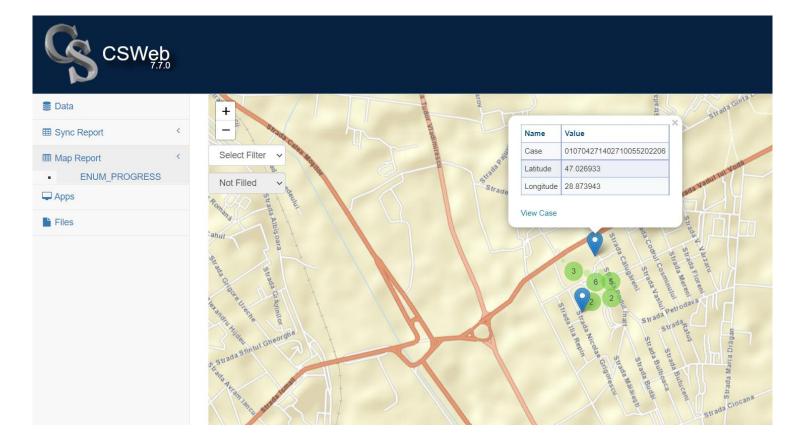

#### **Data Collection**

- Real time data synchronization
- Data server dashboard

#### **Data Collection**

- Fieldwork monitoring dashboard
- Fieldwork indicators calculation
- Real-time data quality monitoring