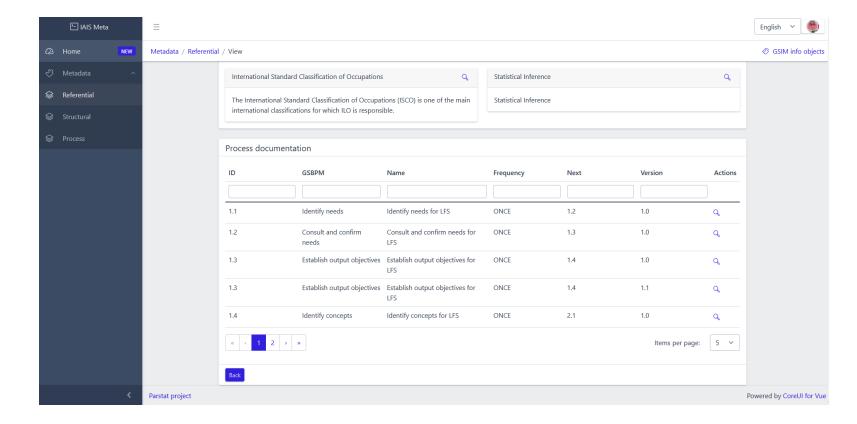

#### Metadata

- Standardized documentation of surveys (statistical programs) using GSBPM and GSIM
- Link

#### Metadata

- Standardized documentation of dataset, indicators, variables, statistical classification, statistical concepts etc.